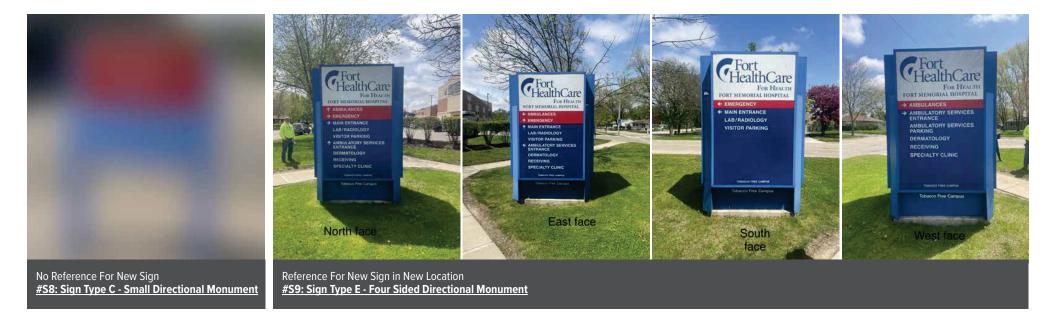

|                                                                                                                                                         | Page 2 of 15     |
|                         | These designs are the exclusive property of Lemberg Electric Inc. Use or duplication with | out expressed written permission of Lemberg Electric Inc. Is prohibited. Drawi | ngs are for conceptual use only. The document |                                                                                                                                                         | -age 2 01 15     |

CONCEPTUAL DRAWING

Survey Notes (2)

Project Scope: Lemberg to Provide New Signage for New Construction Parking Lot. Lemberg to Coordinate New Footings / Electrical Requirements











CONCEPTUAL DRAWING

**Monument Illumination** 



**Illumination** 



CONCEPTUAL DRAWING



| $\overline{\nabla}$ | $\square$ | 4095 North 199th Stroot                                                                       | Client: Fort HealthCare - Fort Memorial Hospital / JP Cullen                               | Sales Representative: Brian Pritzkow                                                | Scale: 3/4"=1'                             | FortHealthCareFMH_PP(S06)_v01_r00_D | 6-23-23      |  |
|---------------------|-----------|-----------------------------------------------------------------------------------------------|--------------------------------------------------------------------------------------------|-------------------------------------------------------------