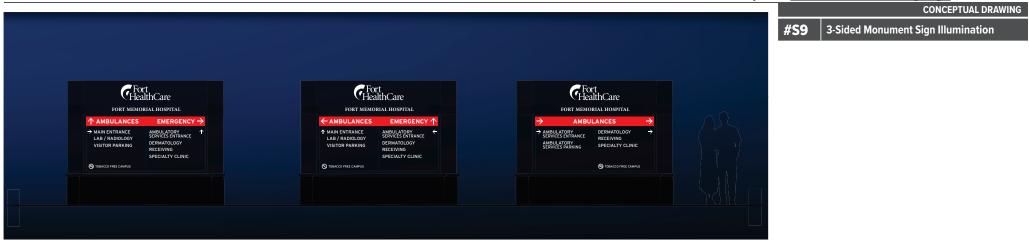

#### #S9 3-Sided Monument Sign

One (1) Three - Sided Monument Sign to Replace Existing / 144 Sq' (48 Sq' per face)

CONCEPTUAL DRAWING

Double Sided / Illuminated

Photocell for Automatic On & Off Lighting Control.