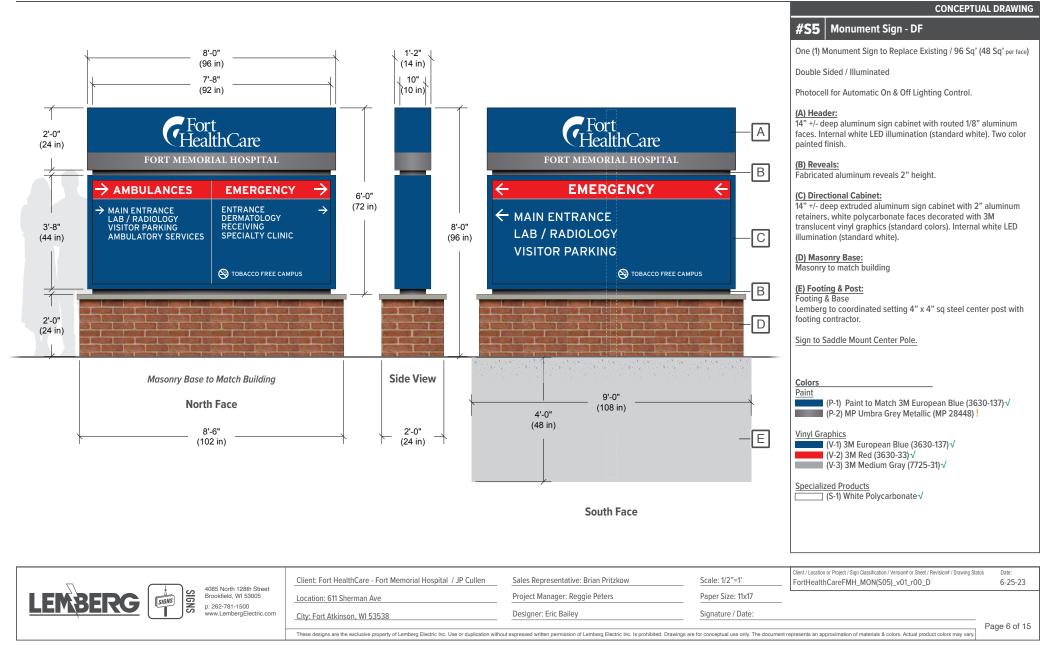

|                                                                                                                                                         | Page 2 of 15     |
|                         | These designs are the exclusive property of Lemberg Electric Inc. Use or duplication with | out expressed written permission of Lemberg Electric Inc. Is prohibited. Drawi | ngs are for conceptual use only. The document |                                                                                                                                                         | -age 2 01 15     |

CONCEPTUAL DRAWING

Survey Notes (2)

Project Scope: Lemberg to Provide New Signage for New Construction Parking Lot. Lemberg to Coordinate New Footings / Electrical Requirements











CONCEPTUAL DRAWING

**Monument Illumination** 



**Illumination** 



CONCEPTUAL DRAWING



| $\overline{\nabla}$ | $\square$ | 4095 North 199th Stroot                                                                       | Client: Fort HealthCare - Fort Memorial Hospital / JP Cullen                               | Sales Representative: Brian Pritzkow                                                | Scale: 3/4"=1'                             | FortHealthCareFMH_PP(S06)_v01_r00_D | 6-23-23      |  |
|---------------------|-----------|-----------------------------------------------------------------------------------------------|--------------------------------------------------------------------------------------------|---------------------------------------------------------------------