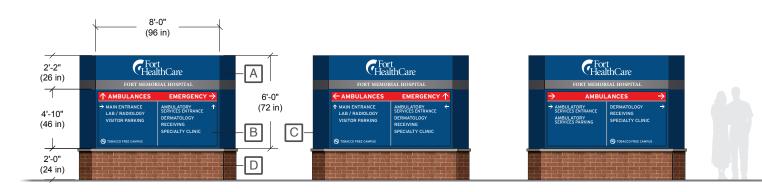

|                                              | Page Page Page Page Page Page Page Page                                                                                                                                                      | ge 12 of 15      |
|                                                                                                        | These designs are the exclusive property of Lemberg Electric Inc. Use or duplication with | out expressed written permission of Lemberg Electric Inc. Is prohibited. Drawing | gs are for conceptual use only. The document |                                                                                                                                                                                              |                  |





**Top View** 



#### #S9 3-Sided Monument Sign

One (1) Three - Sided Monument Sign to Replace Existing / 144 Sq' (48 Sq' per face)

CONCEPTUAL DRAWING

Double Sided / Illuminated

Photocell for Automatic On & Off Lighting Control.

#### (A) Header:

14" +/- deep aluminum sign cabinet with routed 1/8" aluminum faces. Internal white LED illumination (standard white). Two color painted finish.

### (B) Directional Cabinet:

14" +/- deep extruded aluminum sign cabinet with 2" aluminum retainers, white polycarbonate faces decorated with 3M translucent vinvl graphics (standard colors). Internal white LED illumination (standard white).

(C) Cladding:

Fabricated aluminum cladding at three corners.

(D) Masonry Base: Masonry to match building

#### (E) Footing & Post: Footing & Base

Sign si