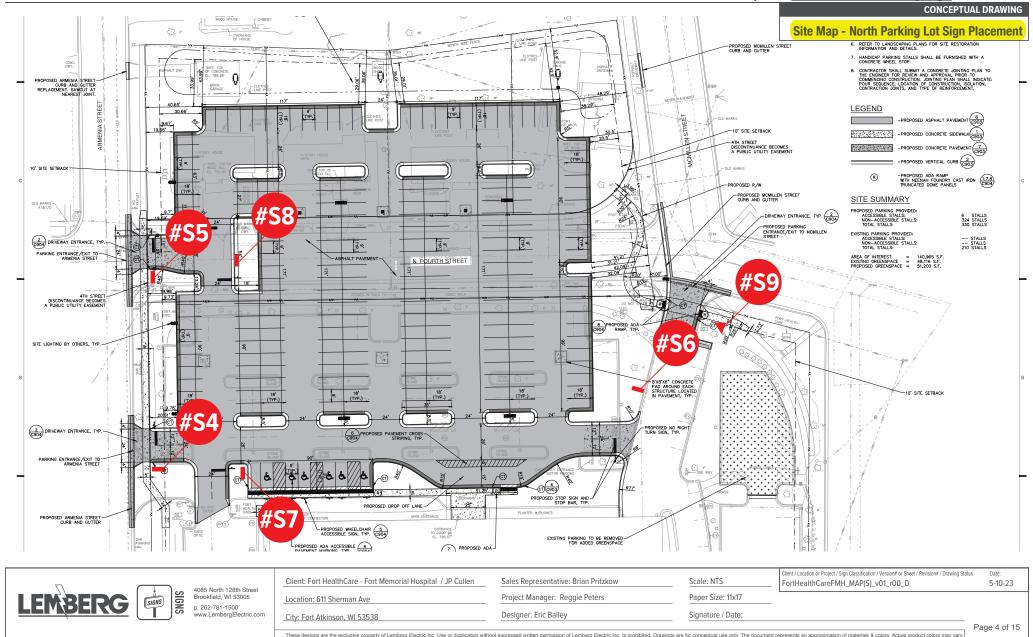

611 Sherman Ave / Fort Atkinson, WI 53538 Drawing Package Title: Fort Health Care - Fort Memorial Signage North Lot 2 (2) Date: 6-23-23

CONCEPTUAL DRAWING

Page 1 of 15

CONCEPTUAL DRAWING

Survey Notes (1)

Project Scope: Lemberg to Provide New Signage for New Construction Parking Lot. Lemberg to Coordinate New Footings / Electrical Requirements

CONCEPTUAL DRAWING

Survey Notes (2)

Project Scope: Lemberg to Provide New Signage for New Construction Parking Lot. Lemberg to Coordinate New Footings / Electrical Requirements

CONCEPTUAL DRAWING

**Monument Illumination** 