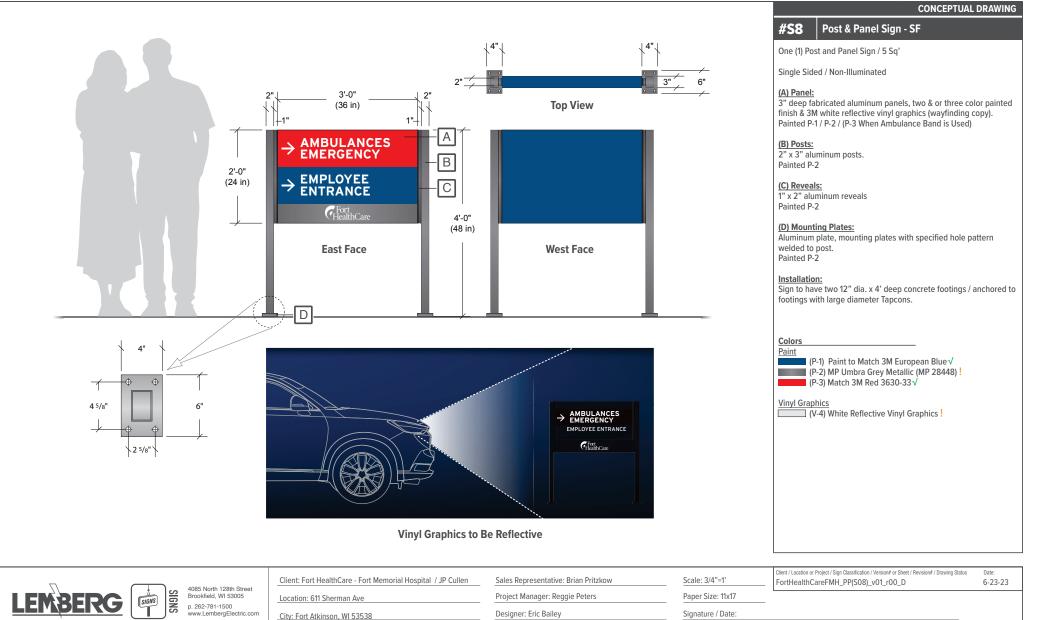

CONCEPTUAL DRAWING

| A085 North 128th Street                                | Client: Fort HealthCare - Fort Memorial Hospital / JP Cullen                                | Sales Representative: Brian Pritzkow                                               | Scale: 3/4"=1'                           | FortHealthCareFMH_PP(S07)_v01_r00_D                                               | 6-23-23      |
|--------------------------------------------------------|---------------------------------------------------------------------------------------------|------------------------------------------------------------------------------------|------------------------------------------|-----------------------------------------------------------------------------------|--------------|
| LEEMBERG                                               | Location: 611 Sherman Ave                                                                   | Project Manager: Reggie Peters                                                     | Paper Size: 11x17                        |                                                                                   |              |
| LLINDLING (1, 262-781-1500)<br>www.LembergElectric.com | City: Fort Atkinson, WI 53538                                                               | Designer: Eric Bailey                                                              | Signature / Date:                        |                                                                                   |              |
|                                                        | These designs are the exclusive property of Lemberg Electric Inc. Lise or duplication witho | ut expressed written permission of Lemberg Electric Inc. Is prohibited. Drawings a | re for concentual use only. The document | represents an approximation of materials & colors. Actual product colors may vary | Page 9 of 15 |