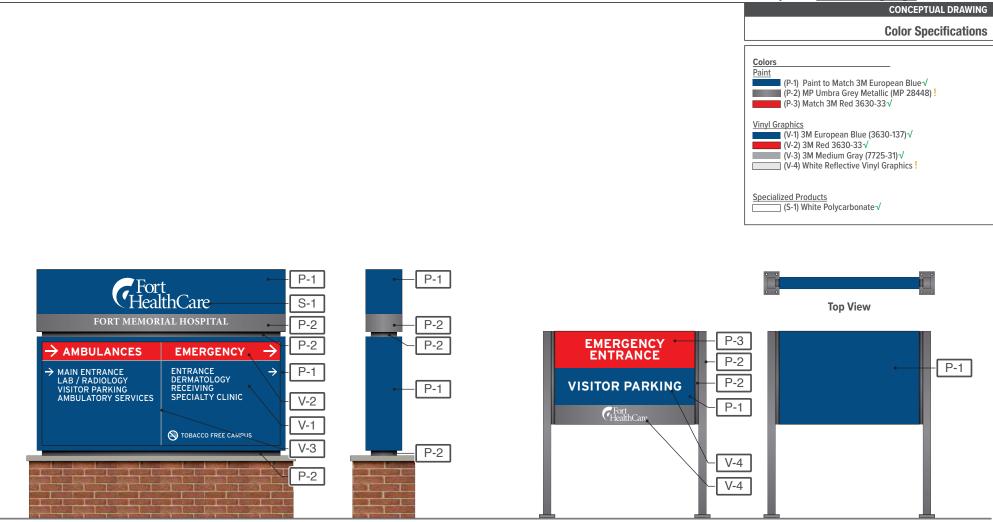

### Colors

Paint (P-1) Paint to Match 3M European Blue (3630-137)√ (P-2) MP Umbra Grey Metallic (MP 28448)

#### Vinyl Graphics

【 (V-1) 3M European Blue (3630-137)√ (V-2) 3M Red (3630-33)√ (V-3) 3M Medium Gray (7725-31)√

Specialized Products

☐ (S-1) White Polycarbonate√

|         | 4085 North 128th Street | Client: Fort HealthCare - Fort Memorial Hospital / JP Cullen | Sales Representative: Brian Pritzkow                                                         |                                                                                    | $\label{eq:client} Client / Location or Project / Sign Classification / Version  for Sheet / Revision  for Sheet / Drawing Status FortHealthCareFMH_4S(S09)NR_v01_r00_D$ | Date:<br>6-26-23                                                                  |              |
|---------|-------------------------|--------------------------------------------------------------|----------------------------------------------------------------------------------------------|------------------------------------------------------------------------------------|--------------------------------------------------------------------------------------------------------------------------------------------------------------------------|-----------------------------------------------------------------------------------|--------------|
| LEMBERG | SIGNS SIG               | Brookfield, WI 53005                                         | Location: 611 Sherman Ave                                                                    | Project Manager: Reggie Peters                                                     | Paper Size: 11x17                                                                                                                                                        |                                                                                   |              |
|         | T S                     | www.LembergElectric.com                                      | City: Fort Atkinson, WI 53538                                                                | Designer: Eric Bailey                                                              | Signature / Date:                                                                                                                                                        |                                                                                   |              |
|         |                         |                                                              |                                                                                              |                                                                                    |                                                                                                                                                                          | F                                                                                 | age 14 of 15 |
|         |                         |                                                              | These designs are the exclusive property of Lemberg Electric Inc. Use or duplication without | t expressed written permission of Lemberg Electric Inc. Is prohibited. Drawings an | e for conceptual use only. The document r                                                                                                                                | epresents an approximation of materials & colors. Actual product colors may vary. | -            |