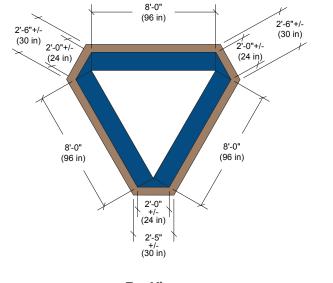

#### CONCEPTUAL DRAWING **Foundation Detail Sheet** Monument Footings & Center Posts: Footing & Base Lemberg to coordinated setting 4" x 4" a 14' sq steel center post (Lemberg to field cut to correct height at install) with footing contractor. Sign to Saddle Mount Center Pole. 8'-0" 1'-2" (96 in) (14 in) Post & Panel Footings & Installation: Sign to have two 12" dia. x 4' deep concrete footings / anchored to footings with large diameter Tapcons. Footings P Carre FORT MEMO LAL HOSPITAL AMBU NCES $\rightarrow$ 1'-0" (12 in) → AMBULATORY SERVICES ENTRANCE $\Rightarrow$ **Top View** 8'-0" AMBULATORY SERVICES PARKING (96 in) DROP OFF TRAFFIC $\Rightarrow$ TOBACCO FREE CAMPUS (Fort HealthCare 2'-0" 2'-0" (24 in) (24 in) 4'-0" 4'-0" (48 in) (48 in) 8'-6" (102 in) 2'-0" (24 in) ┝ 1'-0" 1'-0" (12 in) 9'-0" (12 in) 2'-6"

(30 in)

(108 in)

#### CONCEPTUAL DRAWING Monument Footings & Center Posts: **Foundation Detail Sheet** Footing & Base BY OTHER. Lemberg to coordinated setting 4" x 4" a 14' sq steel center post (Lemberg to field cut to correct height at install) with footing contractor. Sign to Saddle Mount Center Pole. 8'-0" 1'-2" (96 in) (14 in) Post & Panel Footings & Installation: Sign to have two 12" dia. x 4' deep concrete footings / anchored to footings with large diameter Tapcons. Footings BY OTHER. e Cane FORT MEMO L HOSPITAL AMBU NCES $\rightarrow$ 1'-0" (12 in) → AMBULATORY SERVICES ENTRANCE $\Rightarrow$ **Top View** 8'-0" AMBULATORY SERVICES (96 in) PARKING DROP OFF TRAFFIC $\Rightarrow$ STOBACCO FREE CAMPUS **Fort** HealthCare 2'-0" 2'-0" (24 in) (24 in) 4'-0" 4'-0" (48 in) (48 in) 8'-6" 2'-0" (102 in) ╞ (24 in) 1'-0" 1'-0" 9'-0" (12 in) <sup>↑</sup>(12 in) <sup>↑</sup> 2'-6" (108 in) (30 in) Client / Location or Project / Sign Classification / Version# or Sheet / Revision# / Drawing Status Date: Client: Fort HealthCare - Fort Memorial Hospital / JP Cullen Scale: 1/2"=1' Sales Representative: Brian Pritzkow FortHealthCareFMH\_FD\_v02\_r00\_D 6-23-23 4085 North 128th Street SIGNS LEMBERG Brookfield, WI 53005 Project Manager: Reggie Peters Paper Size: 11x17 Location: 611 Sherman Ave SIGNS p. 262-781-1500 www.LembergElectric.com Designer: Eric Bailey Signature / Date: City: Fort Atkinson, WI 53538 Page 9 of 11