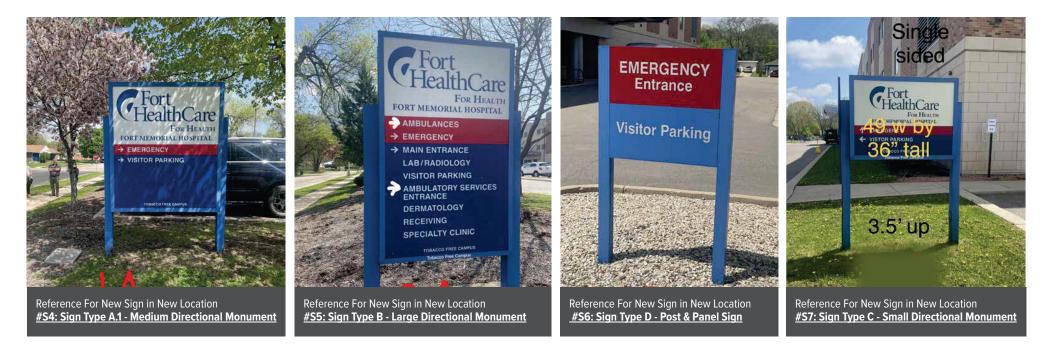

611 Sherman Ave / Fort Atkinson, WI 53538 Drawing Package Title: Fort Health Care - Fort Memorial Signage North Lot 2 (2) Date: 6-23-23



CONCEPTUAL DRAWING

Page 1 of 15

CONCEPTUAL DRAWING

Survey Notes (1)

Project Scope: Lemberg to Provide New Signage for New Construction Parking Lot. Lemberg to Coordinate New Footings / Electrical Requirements



| 4085 North 128th Street | Client: Fort HealthCare - Fort Memorial Hospital / JP Cullen                              | Sales Representative: Brian Pritzkow                                           | Scale: NTS                                    | $\label{eq:client} Client / Location or Project / Sign Classification / Version# or Sheet / Revision# / Drawing Status FortHealthCareFMH_SUR_v02_r00_D$ | Date:<br>5-11-23 |
|-------------------------|-------------------------------------------------------------------------------------------|--------------------------------------------------------------------------------|-----------------------------------------------|--------------------------------------------------------------------------------------------------------------------------------