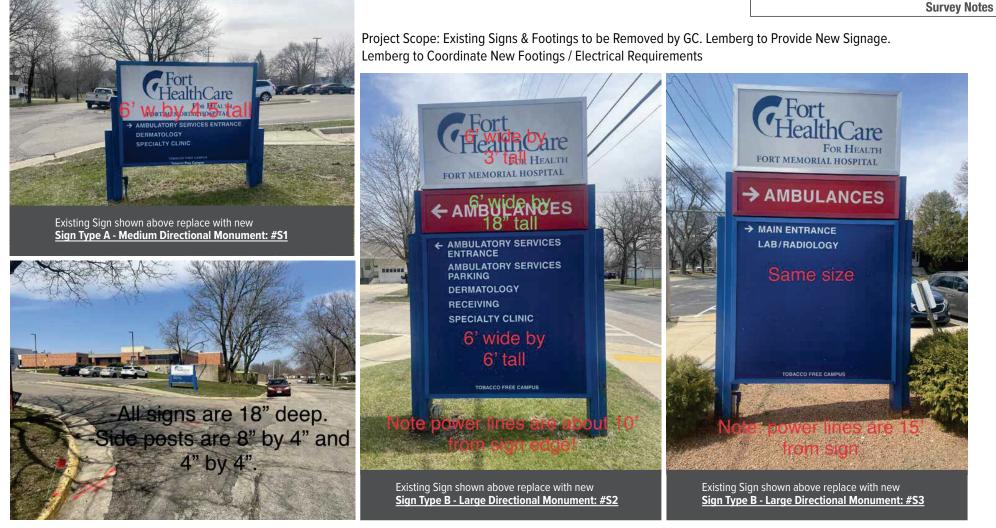

611 Sherman Ave / Fort Atkinson, WI 53538 Drawing Package Title: Fort Health Care - Fort Memorial Signage North Lot 2 (2) Date: 6-23-23

CONCEPTUAL DRAWING

Page 1 of 15

CONCEPTUAL DRAWING

Survey Notes (1)

Project Scope: Lemberg to Provide New Signage for New Construction Parking Lot. Lemberg to Coordinate New Footings / Electrical Requirements

CONCEPTUAL DRAWING

Survey Notes (2)

Project Scope: Lemberg to Provide New Signage for New Construction Parking Lot. Lemberg to Coordinate New Footings / Electrical Requirements

CONCEPTUAL DRAWING

**Monument Illumination** 