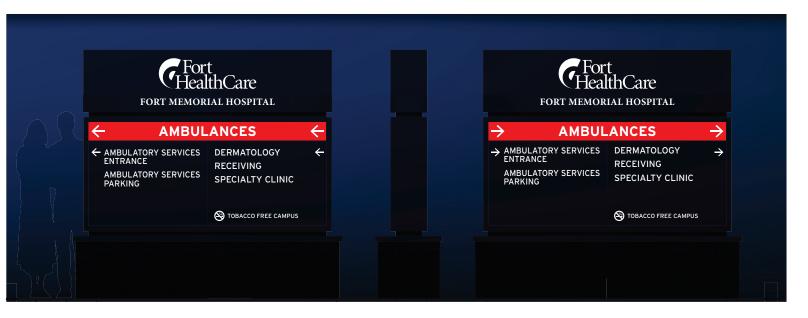

CONCEPTUAL DRAWING

Survey Notes (2)

Project Scope: Lemberg to Provide New Signage for New Construction Parking Lot. Lemberg to Coordinate New Footings / Electrical Requirements

CONCEPTUAL DRAWING

**Monument Illumination** 

**Illumination** 

CONCEPTUAL DRAWING

| $\overline{\nabla}$ | $\square$ | 4095 North 199th Stroot                                                                       | Client: Fort HealthCare - Fort Memorial Hospital / JP Cullen                               | Sales Representative: Brian Pritzkow                                                | Scale: 3/4"=1'                             | FortHealthCareFMH_PP(S06)_v01_r00_D | 6-23-23      |  |
|---------------------|-----------|-----------------------------------------------------------------------------------------------|--------------------------------------------------------------------------------------------|-------------------------------------------------------------------------------------|--------------------------------------------|-------------------------------------|--------------|--|
| <b>LEMBERG</b>      | SIGNS SIG | 4085 North 128th Street<br>Brookfield, WI 53005<br>p. 262-781-1500<br>www.LembergElectric.com | Location: 611 Sherman Ave                                                                  | Project Manager: Reggie Peters                                                      | Paper Size: 11x17                          |                                     |              |  |
| LLIQLICO            | T S       | p. 262-781-1500<br>www.LembergElectric.com                                                    | City: Fort Atkinson, WI 53538                                                              | Designer: Eric Bailey                                                               | Signature / Date:                          |                                     |              |  |
|                     |           |                                                                                               | These designs are the exclusive property of Lemberg Electric Inc. Use or duplication witho | ut expressed written permission of Lemberg Electric Inc. Is prohibited. Drawings at | re for conceptual use only. The document r |                                     | Page 8 of 15 |  |

### Fort HealthCare - Fort Memorial Hospital - South Lot Exterior Signage / JP Cullen

Page 3 of 11

CONCEPTUAL DRAWING

**Monument Illumination** 

**Illumination** 

Page 8 of 11

These designs are the exclusive property of Lemberg Electric Inc. Use or duplication without expressed written permission of Lemberg Electric Inc. Is prohibited. Drawings are for conceptual use only. The document represents an approximation of materials & colors. Actual product colors may vary