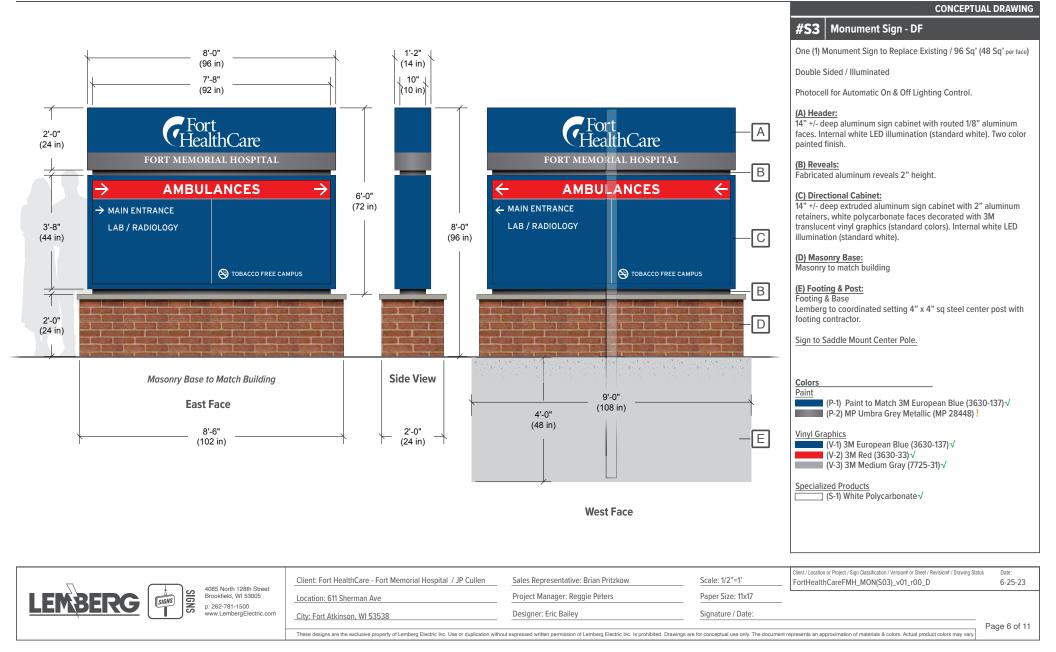

#### CONCEPTUAL DRAWING **Foundation Detail Sheet** Monument Footings & Center Posts: Footing & Base Lemberg to coordinated setting 4" x 4" a 14' sq steel center post (Lemberg to field cut to correct height at install) with footing contractor. Sign to Saddle Mount Center Pole. 8'-0" 1'-2" (96 in) (14 in) Post & Panel Footings & Installation: Sign to have two 12" dia. x 4' deep concrete footings / anchored to footings with large diameter Tapcons. Footings P Carre FORT MEMO LAL HOSPITAL AMBU NCES $\rightarrow$ 1'-0" (12 in) → AMBULATORY SERVICES ENTRANCE $\Rightarrow$ **Top View** 8'-0" AMBULATORY SERVICES PARKING (96 in) DROP OFF TRAFFIC $\Rightarrow$ TOBACCO FREE CAMPUS (Fort HealthCare 2'-0" 2'-0" (24 in) (24 in) 4'-0" 4'-0" (48 in) (48 in) 8'-6" (102 in) 2'-0" (24 in) ┝ 1'-0" 1'-0" (12 in) 9'-0" (12 in) 2'-6"

#### CONCEPTUAL DRAWING Monument Footings & Center Posts: **Foundation Detail Sheet** Footing & Base BY OTHER. Lemberg to coordinated setting 4" x 4" a 14' sq steel center post (Lemberg to field cut to correct height at install) with footing contractor. Sign to Saddle Mount Center Pole. 8'-0" 1'-2" (96 in) (14 in) Post & Panel Footings & Installation: Sign to have two 12" dia. x 4' deep concrete footings / anchored to footings with large diameter Tapcons. Footings BY OTHER. e Cane FORT MEMO L HOSPITAL AMBU NCES $\rightarrow$ 1'-0" (12 in) → AMBULATORY SERVICES ENTRANCE $\Rightarrow$ **Top View** 8'-0" AMBULATORY SERVICES (96 in) PARKING DROP OFF TRAFFIC $\Rightarrow$ STOBACCO FREE CAMPUS **Fort** HealthCare 2'-0" 2'-0" (24 in) (24 in) 4'-0" 4'-0" (48 in) (48 in) 8'-6" 2'-0" (102 in) ╞ (24 in) 1'-0" 1'-0" 9'-0" (12 in) <sup>↑</sup>(12 in) <sup>↑</sup> 2'-6" (108 in) (30 in) Client / Location or Project / Sign Classification / Version# or Sheet / Revision# / Drawing Status Date: Client: Fort HealthCare - Fort Memorial Hospital / JP Cullen Scale: 1/2"=1' Sales Representative: Brian Pritzkow FortHealthCareFMH\_FD\_v02\_r00\_D 6-23-23 4085 North 128th Street SIGNS LEMBERG Brookfield, WI 53005 Project Manager: Reggie Peters Paper Size: 11x17 Location: 611 Sherman Ave SIGNS p. 262-781-1500 www.LembergElectric.com Designer: Eric Bailey Signature / Date: City: Fort Atkinson, WI 53538 Page 9 of 11