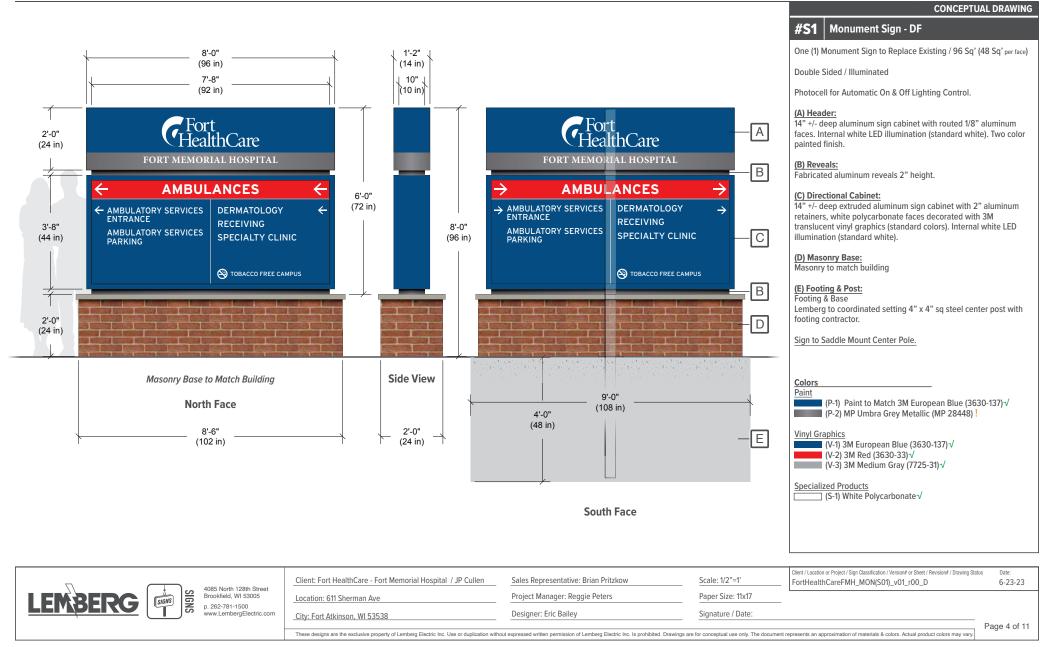

#### CONCEPTUAL DRAWING **Foundation Detail Sheet** Monument Footings & Center Posts: Footing & Base Lemberg to coordinated setting 4" x 4" a 14' sq steel center post (Lemberg to field cut to correct height at install) with footing contractor. Sign to Saddle Mount Center Pole. 8'-0" 1'-2" (96 in) (14 in) Post & Panel Footings & Installation: Sign to have two 12" dia. x 4' deep concrete footings / anchored to footings with large diameter Tapcons. Footings P Carre FORT MEMO LAL HOSPITAL AMBU NCES $\rightarrow$ 1'-0" (12 in) → AMBULATORY SERVICES ENTRANCE $\Rightarrow$ **Top View** 8'-0" AMBULATORY SERVICES PARKING (96 in) DROP OFF TRAFFIC $\Rightarrow$ TOBACCO FREE CAMPUS (Fort HealthCare 2'-0" 2'-0" (24 in) (24 in) 4'-0" 4'-0" (48 in) (48 in) 8'-6" (102 in) 2'-0" (24 in) ┝ 1'-0" 1'-0" (12 in) 9'-0" (12 in) 2'-6"

#### CONCEPTUAL DRAWING Monument Footings & Center Posts: **Foundation Detail Sheet** Footing & Base BY OTHER. Lemberg to coordinated setting 4" x 4" a 14' sq steel center post (Lemberg to field cut to correct height at install) with footing contractor. Sign to Saddle Mount Center Pole. 8'-0" 1'-2" (96 in) (14 in) Post & Panel Footings & Installation: Sign to have two 12" dia. x 4' deep concrete footings / anchored to footings with large diameter Tapcons. Footings BY OTHER. e Cane FORT MEMO L HOSPITAL AMBU NCES $\rightarrow$ 1'-0" (12 in) → AMBULATORY SERVICES ENTRANCE $\Rightarrow$ **Top View** 8'-0" AMBULATORY SERVICES (96 in) PARKING DROP OFF TRAFFIC $\Rightarrow$ STOBACCO FREE CAMPUS **Fort** HealthCare 2'-0" 2'-0" (24 in) (24 in) 4'-0" 4'-0" (48 in) (48 in) 8'-6" 2'-0" (102 in) ╞ (24 in) 1'-0" 1'-0" 9'-0" (12 in) <sup>↑</sup>(12 in) <sup>↑</sup> 2'-6" (108 in) (30 in) Client / Location or Project / Sign Classification / Version# or Sheet / Revision# / Drawing Status Date: Client: Fort HealthCare - Fort Memorial Hospital / JP Cullen Scale: 1/2"=1' Sales Representative: Brian Pritzkow FortHealthCareFMH\_FD\_v02\_r00\_D 6-23-23 4085 North 128th Street SIGNS LEMBERG Brookfield, WI 53005 Project Manager: Reggie Peters Paper Size: 11x17 Location: 611 Sherman Ave SIGNS p. 262-781-1500 www.LembergElectric.com Designer: Eric Bailey Signature / Date: City: Fort Atkinson, WI 53538 Page 9 of 11