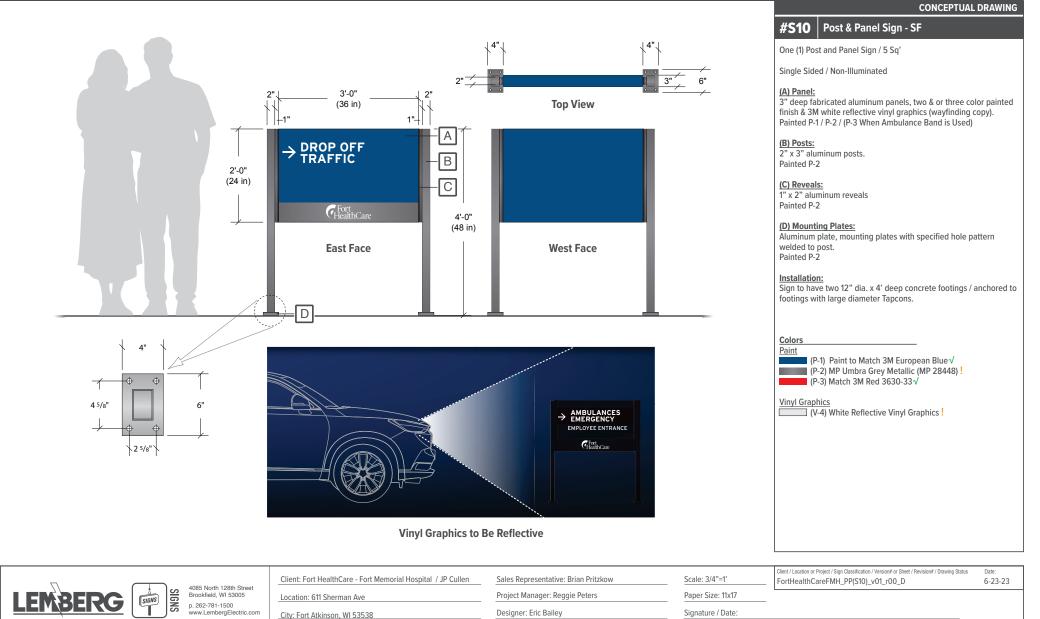

#### CONCEPTUAL DRAWING **Foundation Detail Sheet** Monument Footings & Center Posts: Footing & Base Lemberg to coordinated setting 4" x 4" a 14' sq steel center post (Lemberg to field cut to correct height at install) with footing contractor. Sign to Saddle Mount Center Pole. 8'-0" 1'-2" (96 in) (14 in) Post & Panel Footings & Installation: Sign to have two 12" dia. x 4' deep concrete footings / anchored to footings with large diameter Tapcons. Footings P Carre FORT MEMO LAL HOSPITAL AMBU NCES $\rightarrow$ 1'-0" (12 in) → AMBULATORY SERVICES ENTRANCE $\Rightarrow$ **Top View** 8'-0" AMBULATORY SERVICES PARKING (96 in) DROP OFF TRAFFIC $\Rightarrow$ TOBACCO FREE CAMPUS (Fort HealthCare 2'-0" 2'-0" (24 in) (24 in) 4'-0" 4'-0" (48 in) (48 in) 8'-6" (102 in) 2'-0" (24 in) ┝ 1'-0" 1'-0" (12 in) 9'-0" (12 in) 2'-6"

#### CONCEPTUAL DRAWING Monument Footings & Center Posts: **Foundation Detail Sheet** Footing & Base BY OTHER. Lemberg to coordinated setting 4" x 4" a 14' sq steel center post (Lemberg to field cut to correct height at install) with footing contractor. Sign to Saddle Mount Center Pole. 8'-0" 1'-2" (96 in) (14 in) Post & Panel Footings & Installation: Sign to have two 12" dia. x 4' deep concrete footings / anchored to footings with large diameter Tapcons. Footings BY OTHER. e Cane FORT MEMO L HOSPITAL AMBU NCES $\rightarrow$ 1'-0" (12 in) → AMBULATORY SERVICES ENTRANCE $\Rightarrow$ **Top View** 8'-0" AMBULATORY SERVICES (96 in) PARKING DROP OFF TRAFFIC $\Rightarrow$ STOBACCO FREE CAMPUS **Fort** HealthCare 2'-0" 2'-0" (24 in) (24 in) 4'-0" 4'-0" (48 in) (48 in) 8'-6" 2'-0" (102 in) ╞ (24 in) 1'-0" 1'-0" 9'-0" (12 in) <sup>↑</sup>(12 in) <sup>↑</sup> 2'-6" (108 in) (30 in) Client / Location or Project / Sign Classification / Version# or Sheet / Revision# / Drawing Status Date: Client: Fort HealthCare - Fort Memorial Hospital / JP Cullen Scale: 1/2"=1' Sales Representative: Brian Pritzkow FortHealthCareFMH\_FD\_v02\_r00\_D 6-23-23 4085 North 128th Street SIGNS LEMBERG Brookfield, WI 53005 Project Manager: Reggie Peters Paper Size: 11x17 Location: 611 Sherman Ave SIGNS p. 262-781-1500 www.LembergElectric.com Designer: Eric Bailey Signature / Date: City: Fort Atkinson, WI 53538 Page 9 of 11