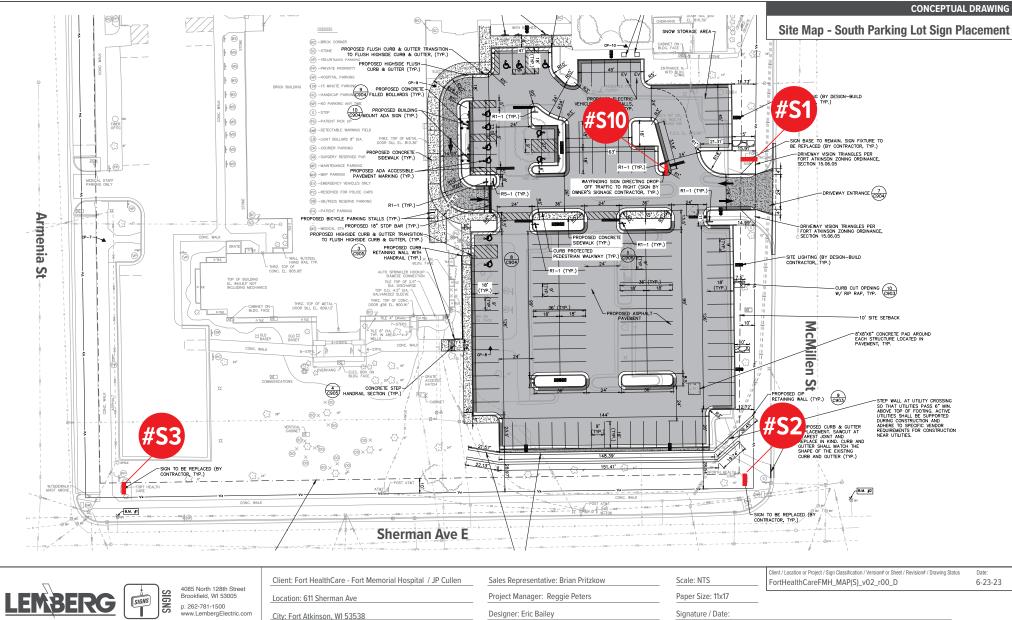

611 Sherman Ave / Fort Atkinson, WI 53538 Drawing Package Title: Fort Health Care - Fort Memorial Signage North Lot 2 (2) Date: 6-23-23

CONCEPTUAL DRAWING

Page 1 of 15

CONCEPTUAL DRAWING

Survey Notes (1)

Project Scope: Lemberg to Provide New Signage for New Construction Parking Lot. Lemberg to Coordinate New Footings / Electrical Requirements

CONCEPTUAL DRAWING

Survey Notes (2)

Project Scope: Lemberg to Provide New Signage for New Construction Parking Lot. Lemberg to Coordinate New Footings / Electrical Requirements

CONCEPTUAL DRAWING

**Monument Illumination** 